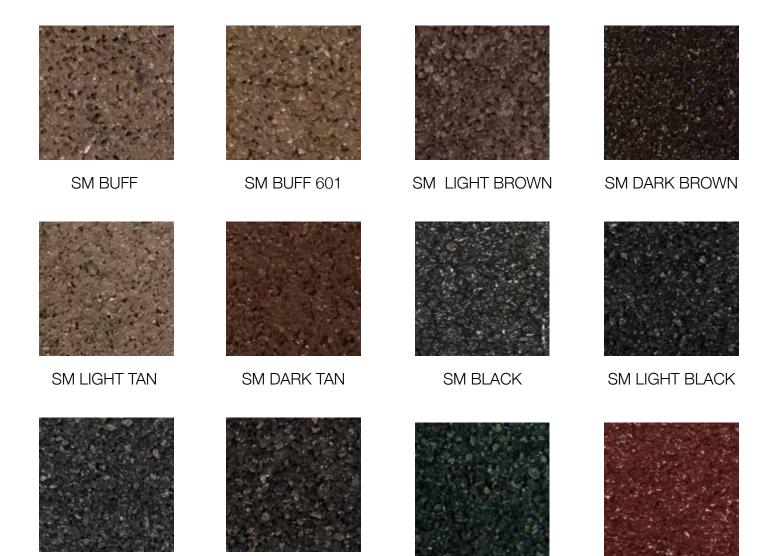

SM MEDIUM BLACK



## **SOLAR HEAT & UV REFLECTIVE TECHNOLOGY! BETTER THAN NEW, GUARANTEED!**

SHINGLETEK "COOLSEAL" colors are IR solar reflective and reflect damaging UV rays, reduce heat transfer through the roof and save on energy consumption by lowering surface temperatures. Using the SHINGLETEK formula with the COOLSEAL Technology increases waterproofing by 80%, resists mildew, mold, and moss, and increases granule adhesion by over 100%. This is a huge "Game Changer" in the roof restoration industry allowing your roof to be restored to "Better Than New" quality and performance in just a few hours. Consumers can now transform their roof's appearance, saving money by eliminating the high cost of re-roofing. Call your local certified exclusive dealer today.



SM GREEN

SM RED

SM BLACK COPPER